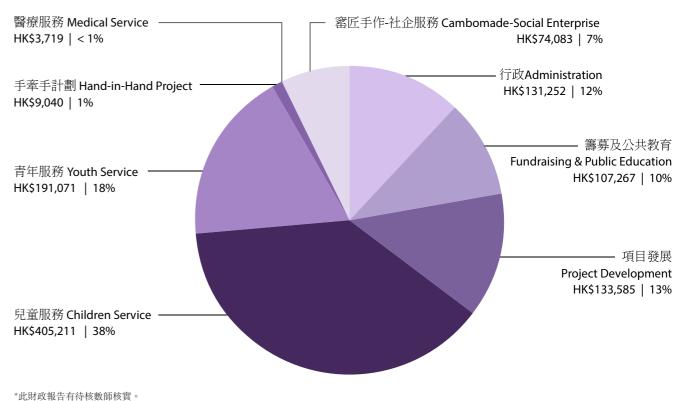

## 2016-2017機構支出分析 Expenditure Analysis

總支出 Total Expenditure: HK\$ 1,055,228

\*此財政報告有符核數師核賞。
The financial report has to be audited by auditor.