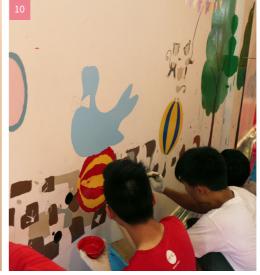

01-02 / 我們的學生及家長一起慶祝窰匠一週年紀念。 Our students and parents celebrated the 1st anniversary of Metta.

9-11 / 中國基督教播道會恩福堂的年青人與我們的學生一起為中心畫上色彩繽紛的圖案。 The youths from E.F.C.C. Yan Fook Church made a colourful painting at our centre with our students.